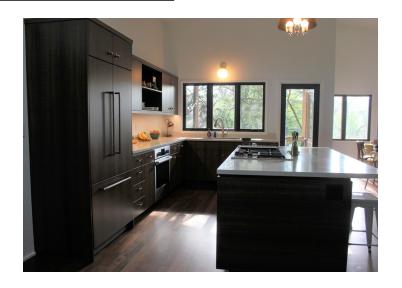

#### **RENOVATION HIGHLIGHTS**

- Master Bathroom
- Kitchen
- · Family Room
- Living Room
- · New layout with Mid-Modern Design
- Relocation of Kitchen / Expanded Views
- Custom Walnut Cabinetry
- Exquisite Tilework in Bathroom
- · Stylish solutions for an older home
- · Upgraded details honoring the era