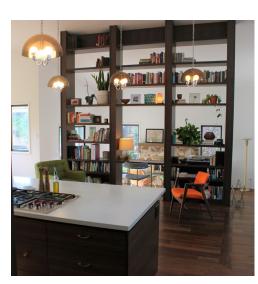

#### **RENOVATION HIGHLIGHTS**

- Master Bathroom
- Kitchen
- · Family Room
- Living Room
- · New layout with Mid-Modern Design
- Relocation of Kitchen / Expanded Views
- Custom Walnut Cabinetry
- Exquisite Tilework in Bathroom
- · Stylish solutions for an older home
- · Upgraded details honoring the era