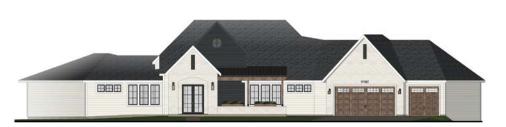

### 507 Quam Circle

### HOUSE HIGHLIGHTS:

- Painted trim, white oak beams, stair railing & shelves
- Quartz countertops | Butcher block in pantry
- White oak & maple stained & painted cabinets
- Matte black kitchen appliances
- Stainless steel appliances at bar
- White oak engineered hardwood, luxury vinyl plank, tile & carpet flooring
- Gas fireplace with cast stone surround with flanking arched niches | Electric fireplace in lower level

- Walk in ceramic shower in primary & guest baths | soaking tub in primary
- Full bar in lower level
- Tray ceiling in primary suite with white oak beams
- Laminate & wire shelving in closets
- Walk out basement to concrete patio
- Covered, screened-in & open composite decks
- Epoxy garage flooring
- Lawn irrigation system

#### HOUSE DETAILS:

| 4     | Bedrooms       |
|-------|----------------|
| 5     | Bathrooms      |
| 3,866 | Total Sq. Feet |