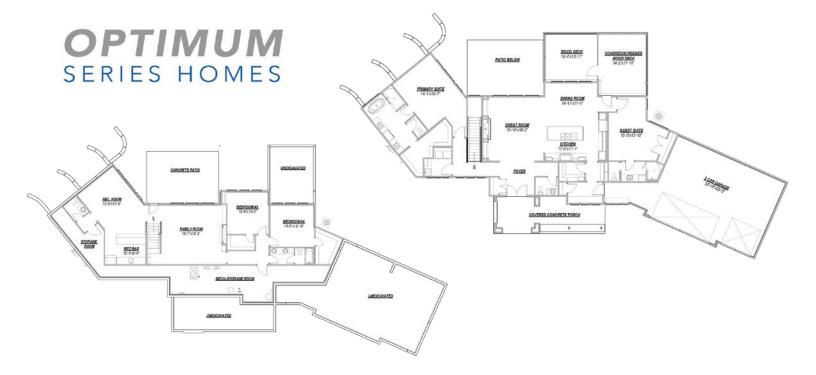

### 507 Quam Circle

### HOUSE HIGHLIGHTS:

- Painted trim, white oak beams, stair railing & shelves
- Quartz countertops | Butcher block in pantry
- White oak & maple stained & painted cabinets
- Matte black kitchen appliances
- Stainless steel appliances at bar
- White oak engineered hardwood, luxury vinyl plank, tile & carpet flooring
- Gas fireplace with cast stone surround with flanking arched niches | Electric fireplace in lower level

- Walk in ceramic shower in primary & guest baths | soaking tub in primary
- Full bar in lower level
- Tray ceiling in primary suite with white oak beams
- Laminate & wire shelving in closets
- Walk out basement to concrete patio
- Covered, screened-in & open composite decks
- Epoxy garage flooring
- Lawn irrigation system

#### HOUSE DETAILS:

| 4     | Bedrooms       |
|-------|----------------|
| 5     | Bathrooms      |
| 3,866 | Total Sq. Feet |