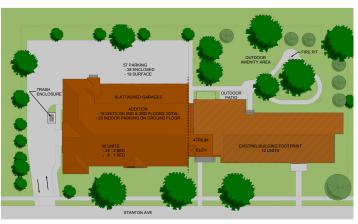

### **Building Amenities**

- A building of character
- Indoor garage parking for owners
- Off-street guest parking
- Glass atrium grand entry
- Elevator access to all residential floors
- Secured entry doors
- Fire alarm & sprinkler system
- Shared patio & grill area
- Individual secured storage lockers
- · Workshop, fitness & meeting rooms
- Mix 1 & 2 bedroom units