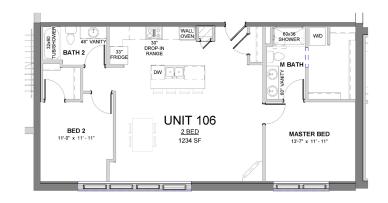

### 415 STANTON AVENUE #106

## **HOUSE DETAILS**

**BEDROOMS: 2** 

**BATHS: 2** 

**TOTAL SQ. FT: 1,234** 

SOLD

#### **Unit Features**

- Use of reclaimed wood trim\*
- Monumental windows & doors\*
- High ceilings of +/-12 feet
- · Main floor master suites
- Walk-in master suite closet
- In-kitchen pantry
- Stainless steel applications
- Granite counter tops
- Tile backsplashes
- Designer hardware
- Hand stained concrete