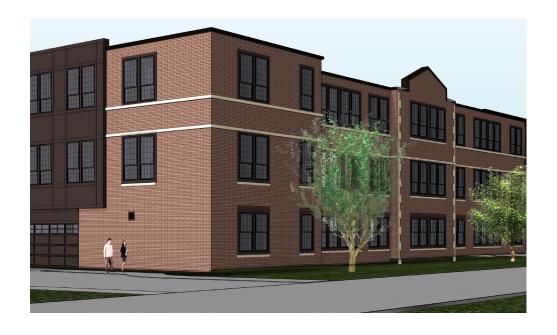

# **RES Development**

### 415 STANTON AVENUE #106

### **Building Amenities**

- A building of character
- Indoor garage parking for owners
- Off-street guest parking
- Glass atrium grand entry
- Elevator access to all residential floors
- Secured entry doors
- Fire alarm & sprinkler system
- Shared patio & grill area
- Individual secured storage lockers
- · Workshop, fitness & meeting rooms
- Mix 1 & 2 bedroom units